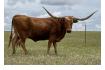

## SDR SAFARI SWEET

Date of Birth: 04/18/2012 Registration 1: CI282139 Sale Price: \$1,500.00

Breeder: DAVE HOVINGH

Owner: Ritchie Land & Livestock

Safari Sweet is a BIG RED mothering machine. Every year, no matter the bull, she will produce a large beautiful calf. She milks like a Holstein. Not only is she an outstanding mother, but she carries a pretty sharp pedigree. Sired by Rio Sarari Chex, her topside carries JP Rio Grande, Night Safari BL and BL Night Chex. All of which are undeniable producers. Her Dam is a little bit older type genetics, but still very strong. Safari's Dam is

72.1250 on 07/23/2022 TTT: Composite: 72.1250 on 07/23/2022

SDR SAFARI SWEET

Courtesy of Bryant Cattle Company

JP RIO GRANDE

NIGHT SAFARI BL833

**BL FANTOM CHEX** 

JC's Sugar & Spice

J.R. GRAND SLAM