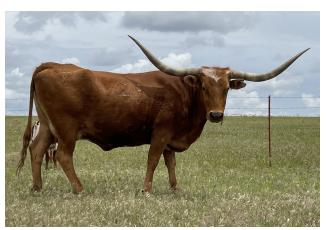

## SDR SAFARI SWEET

Date of Birth: 04/18/2012 Registration 1: CI282139 Sale Price: \$1,500.00

Breeder: DAVE HOVINGH

Owner: Ritchie Land & Livestock

Safari Sweet is a BIG RED mothering machine. Every year, no matter the bull, she will produce a large beautiful calf. She milks like a Holstein. Not only is she an outstanding mother, but she carries a pretty sharp pedigree. Sired by Rio Sarari Chex, her topside carries JP Rio Grande, Night Safari BL and BL Night Chex. All of which are undeniable producers. Her Dam is a little bit older type genetics, but still very strong. Safari's Dam is

72.1250 on 07/23/2022 TTT: Composite: 72.1250 on 07/23/2022

SDR SAFARI SWEET

Courtesy of Bryant Cattle Company

JP RIO GRANDE

NIGHT SAFARI BL833

**BL FANTOM CHEX** 

JC's Sugar & Spice

J.R. GRAND SLAM