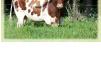

## SDR SAFARI SWEET

Date of Birth: 04/18/2012 Registration 1: CI282139 Sale Price: \$1,500.00

Breeder: DAVE HOVINGH

Owner: Ritchie Land & Livestock

Safari Sweet is a BIG RED mothering machine. Every year, no matter the bull, she will produce a large beautiful calf. She milks like a Holstein. Not only is she an outstanding mother, but she carries a pretty sharp pedigree. Sired by Rio Sarari Chex, her topside carries JP Rio Grande, Night Safari BL and BL Night Chex. All of which are undeniable producers. Her Dam is a little bit older type genetics, but still very strong. Safari's Dam is