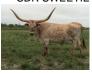

## SDR SAFARI SWEET

Date of Birth: 04/18/2012 Registration 1: CI282139 Sale Price: \$1,500.00

Breeder: DAVE HOVINGH

Owner: Ritchie Land & Livestock

Safari Sweet is a BIG RED mothering machine. Every year, no matter the bull, she will produce a large beautiful calf. She milks like a Holstein. Not only is she an outstanding mother, but she carries a pretty sharp pedigree. Sired by Rio Sarari Chex, her topside carries JP Rio Grande, Night Safari BL and BL Night Chex. All of which are undeniable producers. Her Dam is a little bit older type genetics, but still very strong. Safari's Dam is

72.1250 on 07/23/2022 TTT: Composite: 72.1250 on 07/23/2022

SDR SAFARI SWEET

Courtesy of Bryant Cattle Company

JP RIO GRANDE

NIGHT SAFARI BL833

**BL FANTOM CHEX** 

JC's Sugar & Spice

J.R. GRAND SLAM