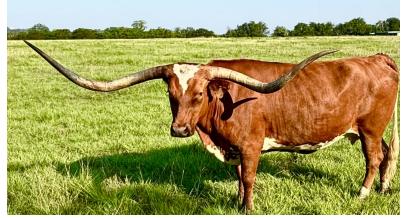

## **CR MARLENE**

| Date of Birth:         |
|------------------------|
| Registration 1:        |
| <b>Registration 2:</b> |
| Breeder:               |
| Owner:                 |

TTT:

02/22/2017 CI308315 ITLA 277191 CR Longhorns/Alexandra Dees Norse Ridge Ranch

Courtesy of Norse Ridge Ranch

Check out this pedigree of greats! Marlene has one of the biggest bodies we've ever seen. Her horn direction and growth are impressive and nearing 90"TTT. A doting mother with a balanced conformation, this girl stands out in the herd.