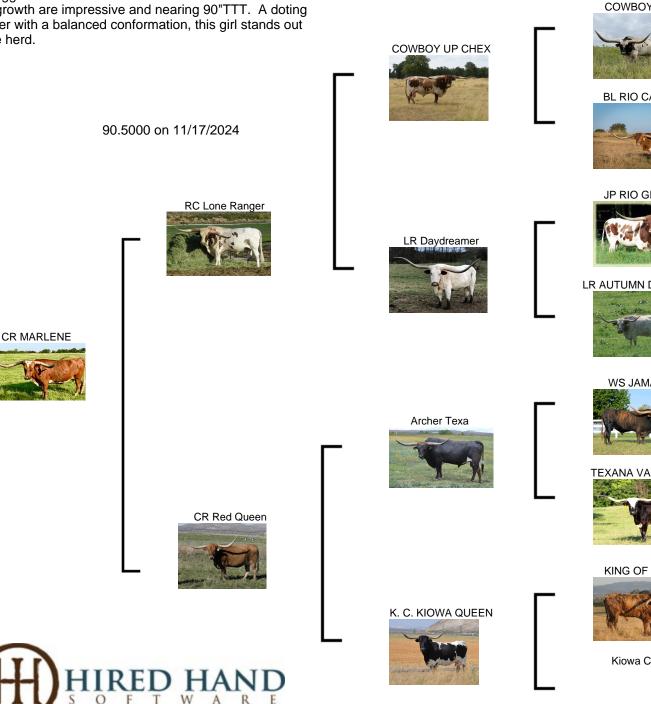

## **CR MARLENE**

| Date of Birth:         |
|------------------------|
| Registration 1:        |
| <b>Registration 2:</b> |
| Breeder:               |
| Owner:                 |

TTT:

02/22/2017 CI308315 ITLA 277191 CR Longhorns/Alexandra Dees Norse Ridge Ranch

Courtesy of Norse Ridge Ranch

Check out this pedigree of greats! Marlene has one of the biggest bodies we've ever seen. Her horn direction and growth are impressive and nearing 90"TTT. A doting mother with a balanced conformation, this girl stands out in the herd.