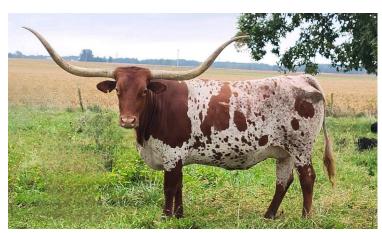

## RIVERFORKS LIL EMPRESS

04/01/2011 Date of Birth: Registration 1: CI275381 Sale Price: \$15,000.00 Breeder: Patrick Neely

Timber Ridge Longhorns Owner:

Everything you could want in a cow is right here! Terry and Tammy King raised this beauty and have an amazing collection of cows from her, including the futurity famous Riverforks Taylor-Made. We dug deep to add Empress to our herd and excited for every pairing we put her with!

78.5000 on 06/16/2024 TTT:

RIVERFORKS LIL EMPRESS

**HUNTS MOST RESPECTED** 

Ozarks Donna Empress

Courtesy of Timber Ridge Longhorns

**HUNTS COMMAND RESPECT** 

MISS RODEO AMERICA

Classy Frankie